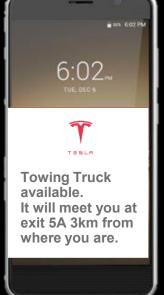

## **SMART TRANSPORTATION – Proactive Notifications**

## **SMART TRANSPORTATION – Proactive Renewals**