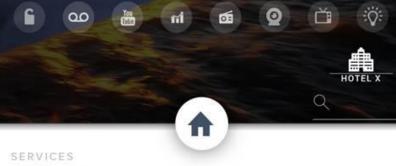

#### **SMART HOSPITALITY / TOURISM**

BOOK A TABLE

ORDER TO THE ROOM

Breakfast

7 - 10 am

American breakfast Bacon, Sausage & 2 Eggs

**Buttermilk Pancakes** with Fruit Toppings