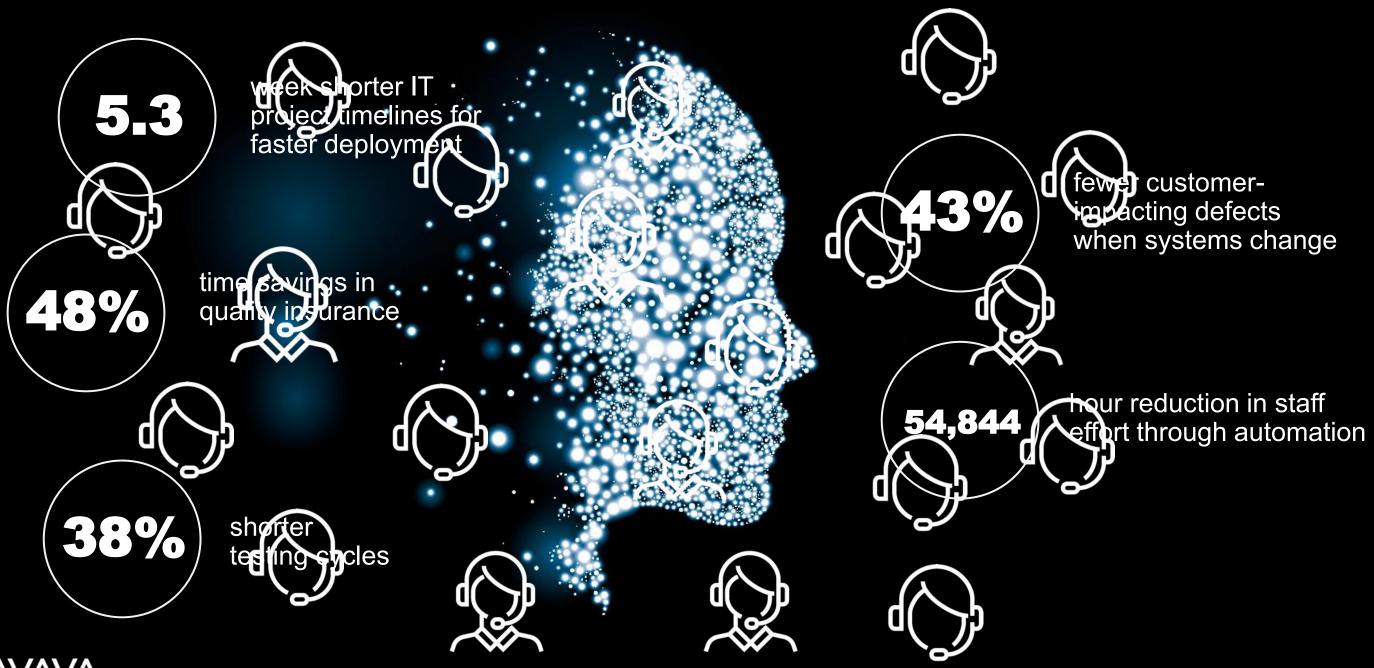

## **AUTOMATED BUSINESS PROCESS VALIDATION**

AVAVA © 2017 Avaya Inc. All rights reserved.

Saving 40-75 sec per call.