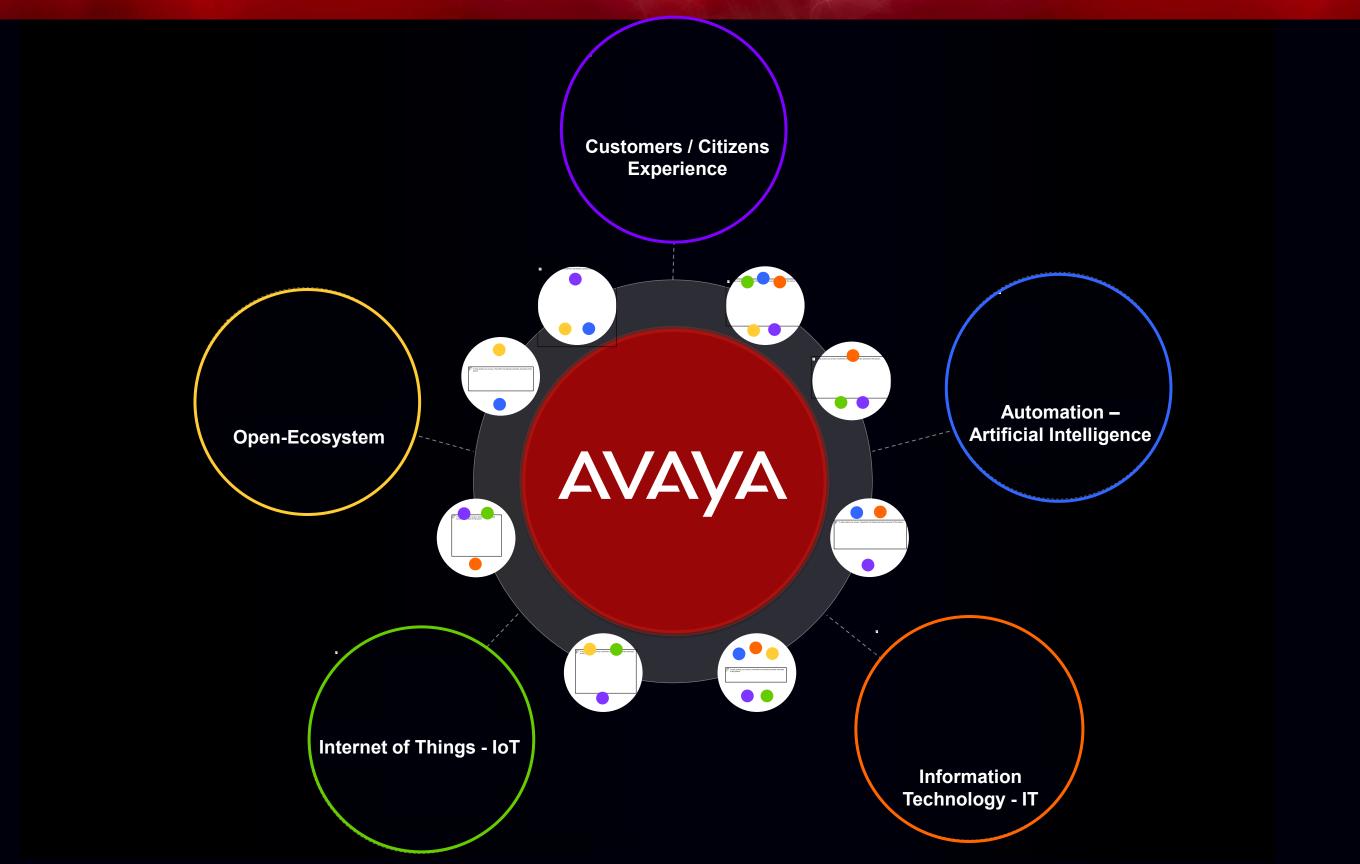

## **NEXT GEN PLATFORMS – FOCUS AREAS**

Personalized Experience

**Things** 

**Next Gen-IT** 

Augmented and Artificial Intelligence