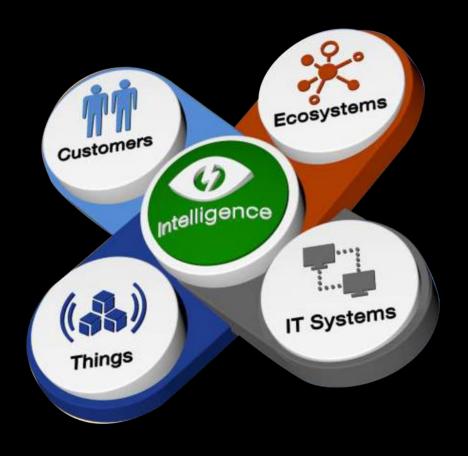

## **NEXT GEN PLATFORMS – FOCUS AREAS**

Personalized Experience

**Things** 

**Next Gen-IT** 

Augmented and Artificial Intelligence