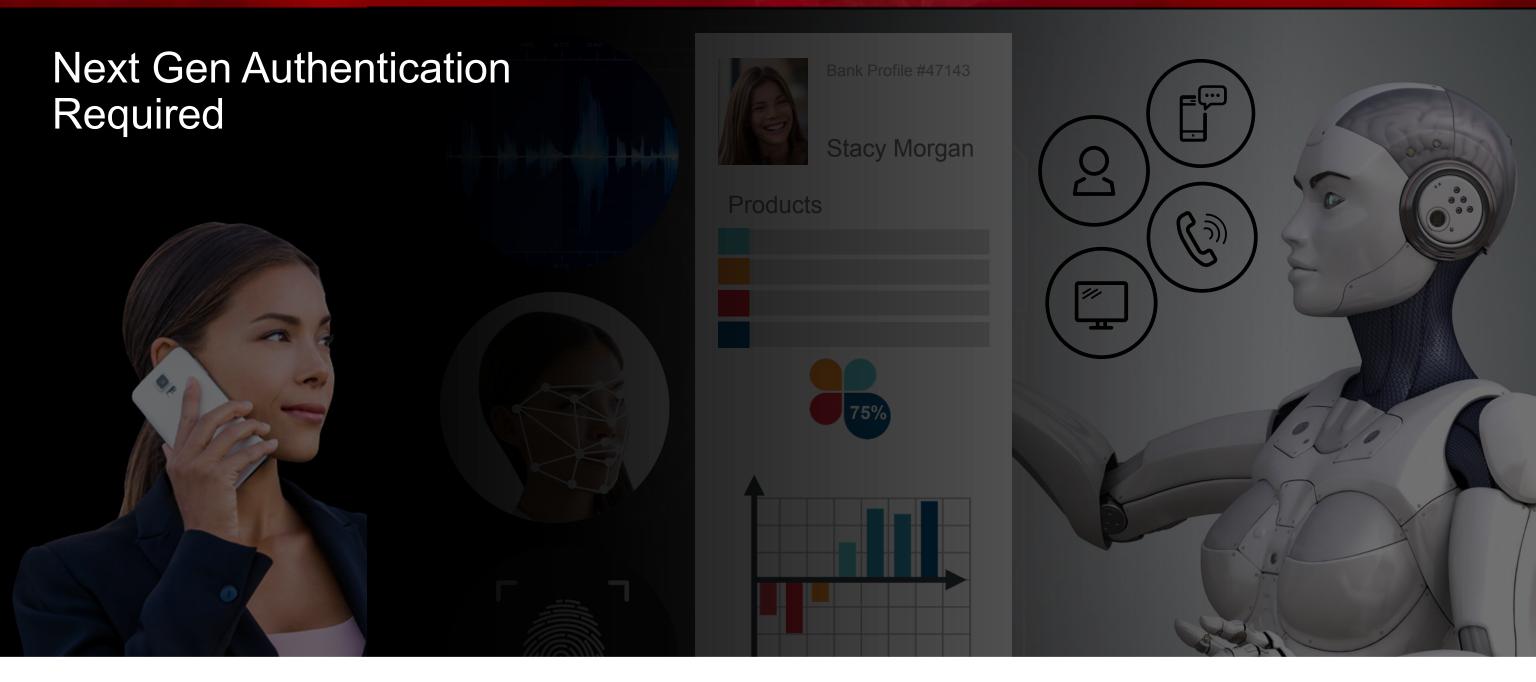

# CUSTOMIZING & PERSONALIZING THE EXPERIENCE IS KEY YET, DON'T LEAVE ANYONE BEHIND!

"You've got to start with the **customer experience** and work back toward the technology."

- IOT
- Sensors
- Wearables
- Analytics

- Transition IVR to IVA
- Integrate VR & AR
- Social Media Context
- Secure Mobile experience

© 2017 Avaya Inc. All rights reserved.